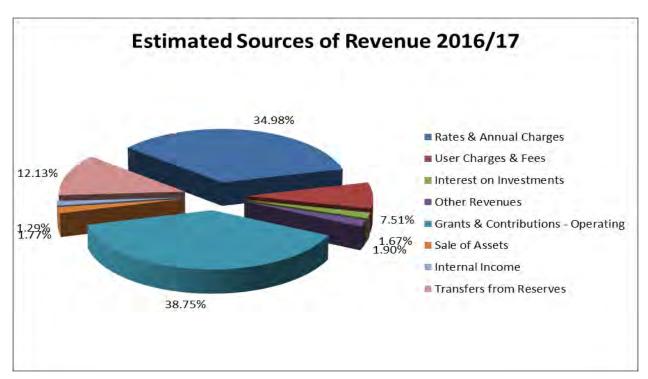

#### WARREN SHIRE COUNCIL SUMMARY BY FUND 2016/2017

|                   | Esti       | imated Inco | me         | Estim      | ated Expendi | ture       | Result      | Less         | <b>Result Before</b> |  |
|-------------------|------------|-------------|------------|------------|--------------|------------|-------------|--------------|----------------------|--|
|                   |            |             |            |            |              |            | Surplus/    | Depreciation | Depreciation         |  |
| Fund              | Revenue    | Capital     | Total      | Expenses   | Capital      | Total      | (Deficit)   |              | Surplus/             |  |
|                   |            |             |            |            |              |            |             |              | (Deficit)            |  |
| General Fund      | 13,758,498 | 0           | 13,758,498 | 10,997,903 | 5,905,115    | 16,903,018 | (3,144,520) | 3,144,520    | 0                    |  |
| Water Supply Fund | 670,636    | 0           | 670,636    | 791,137    | 218,000      | 1,009,137  | (338,501)   | 199,000      | (139,501)            |  |
| Sewerage Fund     | 587,930    | 400,000     | 987,930    | 737,068    | 945,000      | 1,682,068  | (694,138)   | 256,000      | (438,138)            |  |
| TOTAL             | 15,017,064 | 400,000     | 15,417,064 | 12,526,108 | 7,068,115    | 19,594,223 | (4,177,159) | 3,599,520    | (577,639)            |  |