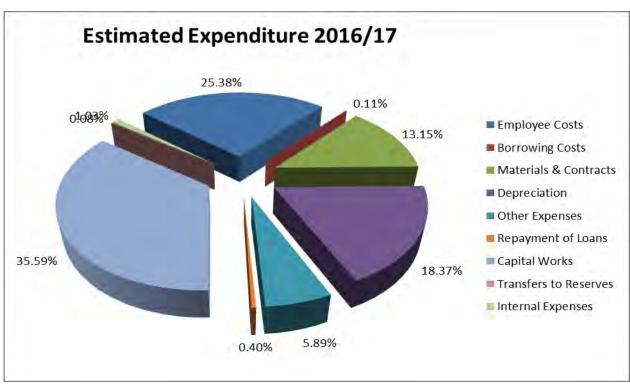

#### WARREN SHIRE COUNCIL SUMMARY BY FUND 2016/2017

|                   | Esti       | imated Inco | me         | Estim      | ated Expendi | ture       | Result      | Less         | <b>Result Before</b> |  |
|-------------------|------------|-------------|------------|------------|--------------|------------|-------------|--------------|----------------------|--|
|                   |            |             |            |            |              |            | Surplus/    | Depreciation | Depreciation         |  |
| Fund              | Revenue    | Capital     | Total      | Expenses   | Capital      | Total      | (Deficit)   |              | Surplus/             |  |
|                   |            |             |            |            |              |            |             |              | (Deficit)            |  |
| General Fund      | 13,758,498 | 0           | 13,758,498 | 10,997,903 | 5,905,115    | 16,903,018 | (3,144,520) | 3,144,520    | 0                    |  |
| Water Supply Fund | 670,636    | 0           | 670,636    | 791,137    | 218,000      | 1,009,137  | (338,501)   | 199,000      | (139,501)            |  |
| Sewerage Fund     | 587,930    | 400,000     | 987,930    | 737,068    | 945,000      | 1,682,068  | (694,138)   | 256,000      | (438,138)            |  |
| TOTAL             | 15,017,064 | 400,000     | 15,417,064 | 12,526,108 | 7,068,115    | 19,594,223 | (4,177,159) | 3,599,520    | (577,639)            |  |