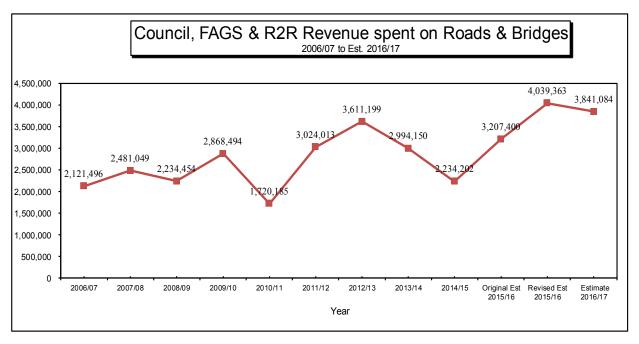

Council received addition Roads to Recovery funding of \$853,933 which has allowed council to bring forward the 2016/2017 Rural Sealed Road Improvement Program. It also received Black Spot Funding of \$85,000 for Marthaguy/Warren road intersection.